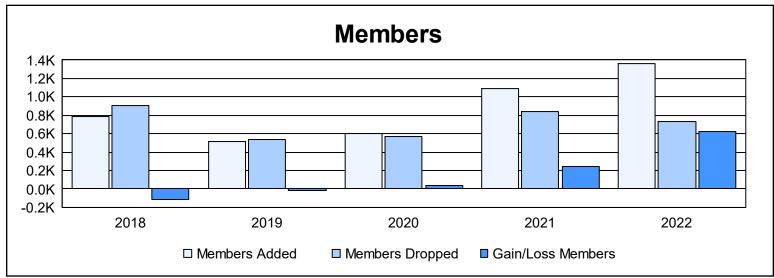

| As of | June | 2022 | Cumulative |
|-------|------|------|------------|
|-------|------|------|------------|

| Year      | New<br>Clubs | Dropped<br>Clubs | Gain/<br>Loss<br>Clubs | New<br>Members | Charter<br>Members | Reinstate<br>Members | Transfer<br>Members | Total<br>Member<br>Added | Total<br>Members<br>Dropped | Gain/<br>Loss<br>Members |
|-----------|--------------|------------------|------------------------|----------------|--------------------|----------------------|---------------------|--------------------------|-----------------------------|--------------------------|
| 2017-2018 | 6            | 4                | 2                      | 553            | 165                | 62                   | 2                   | 782                      | 902                         | -120                     |
| 2018-2019 | 8            | 2                | 6                      | 253            | 237                | 24                   | 5                   | 519                      | 540                         | -21                      |
| 2019-2020 | 13           | 5                | 8                      | 253            | 278                | 70                   | 3                   | 604                      | 569                         | 35                       |
| 2020-2021 | 28           | 7                | 21                     | 494            | 532                | 50                   | 15                  | 1,091                    | 844                         | 247                      |
| 2021-2022 | 22           | 3                | 19                     | 696            | 622                | 41                   | 1                   | 1,360                    | 737                         | 623                      |
| Average   | 15           | 4                | 11                     | 450            | 367                | 49                   | 5                   | 871                      | 718                         | 153                      |