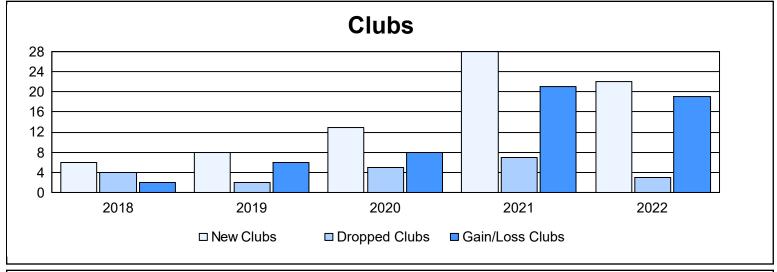

| As of | June | 2022 | Cumulative |
|-------|------|------|------------|
|-------|------|------|------------|

| Year      | New<br>Clubs | Dropped<br>Clubs | Gain/<br>Loss<br>Clubs | New<br>Members | Charter<br>Members | Reinstate<br>Members | Transfer<br>Members | Total<br>Member<br>Added | Total<br>Members<br>Dropped | Gain/<br>Loss<br>Members |
|-----------|--------------|------------------|------------------------|----------------|--------------------|----------------------|---------------------|--------------------------|-----------------------------|--------------------------|
| 2017-2018 | 6            | 4                | 2                      | 553            | 165                | 62                   | 2                   | 782                      | 902                         | -120                     |
| 2018-2019 | 8            | 2                | 6                      | 253            | 237                | 24                   | 5                   | 519                      | 540                         | -21                      |
| 2019-2020 | 13           | 5                | 8                      | 253            | 278                | 70                   | 3                   | 604                      | 569                         | 35                       |
| 2020-2021 | 28           | 7                | 21                     | 494            | 532                | 50                   | 15                  | 1,091                    | 844                         | 247                      |
| 2021-2022 | 22           | 3                | 19                     | 696            | 622                | 41                   | 1                   | 1,360                    | 737                         | 623                      |
| Average   | 15           | 4                | 11                     | 450            | 367                | 49                   | 5                   | 871                      | 718                         | 153                      |